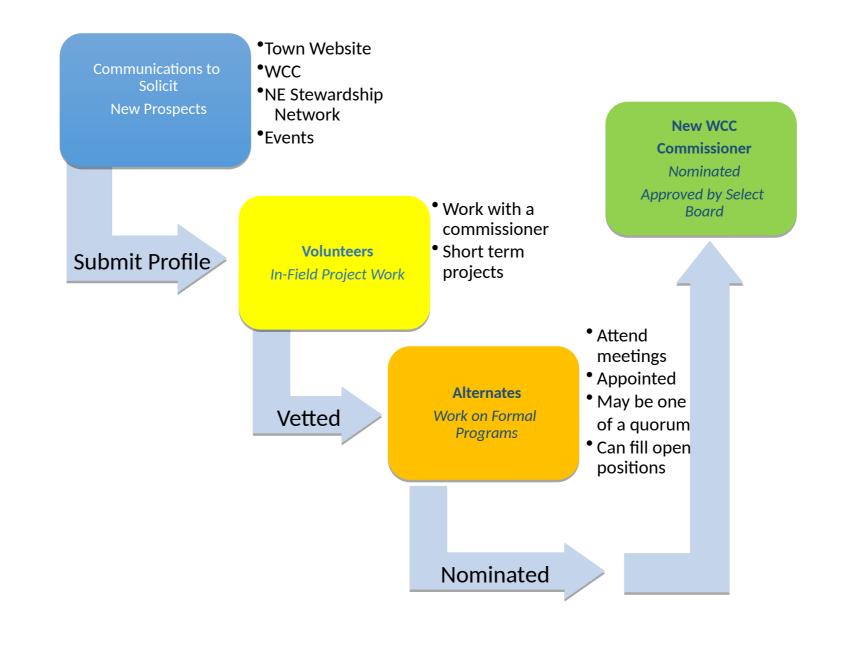

## Wilton Conservation Commission

Volunteer with the WCC Join the WCC

## WCC Volunteer & New Member Process

- Volunteer with the WCC volunteers are always welcome!
- After 6 months, a volunteer may request appointment as an alternate-member.
  - WCC will vote on the request in a non-public session and inform the candidate of its decision.
  - If affirmed, WCC will request Select Board to appoint the candidate.
- Alternate to full-member appointment Similar process as for appointment to alternate-member:
  - When a member position is open, an alternate may request appointment to full member.
  - WCC will vote, inform the candidate, request the Select Board to appoint.

Commission work should include assisting one of the WCC coordinators in trail work, outreach, property maintenance, or inspection of easements.